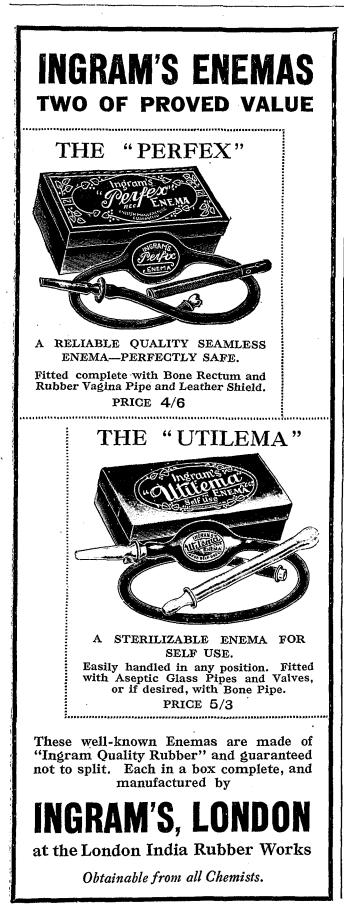

## JANUARY, 1931.





## STIMULATING, RAPIDLY ABSORBED WITHOUT STRAIN, THESE ESSENCES RESTORE VITALITY WHEN SOLID NOURISHMENT IS IMPOSSIBLE

 $\mathbf{R}^{\text{ECENT}}$  interviews with members of the medical profession reveal that 99 out of every 100 interviewed recommend Brand's Essences to their patients as an immediate stimulant when vitality is low and the body too weak to absorb solid food.

No effort is required to assimilate them, for they consist only of the pure juices of the finest fresh meats conserved in their natural form, without the addition of any preservatives, colouring matter or gelatine.

Extremely palatable and easy to swallow, the delicious jelly is invaluable in dangerous illness whenever a patient is in need of food which can be absorbed without the slightest strain on the digestiv